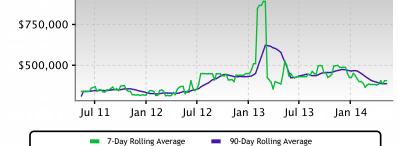

## **Price Trends**

**Quartiles** 

| Characteristics per Quartile  Quartile Median Price Square Feet Beds Baths Age Inventory New Absorbed DOM |              |             |      |       |        |          |     |          |       | Investigate the market in quartiles - where each quartile is 25% of homes ordered by price. |
|-----------------------------------------------------------------------------------------------------------|--------------|-------------|------|-------|--------|----------|-----|----------|-------|---------------------------------------------------------------------------------------------|
| Quartile                                                                                                  | Median Price | Square Feet | Beds | Baths | Age II | nventory | New | Absorbed | I DOM |                                                                                             |
| Top/First                                                                                                 | \$ 872,450   | 3068        | 3.0  | 3.8   | 8      | 8        | 1   | 0        | 593   | Most expensive 25% of properties                                                            |
| Upper/Second                                                                                              | \$ 499,000   | 1938        | 3.0  | 2.5   | 30     | 8        | 0   | 0        | 325   | Upper-middle 25% of properties                                                              |
| Lower/Third                                                                                               | \$ 359,900   | 1448        | 2.0  | 2.2   | 32     | 8        | 1   | 0        | 84    | Lower-middle 25% of properties                                                              |
| Bottom/Fourth                                                                                             | \$ 176,950   | 1005        | 2.0  | 1.5   | 50     | 8        | 1   | 2        | 267   | Least expensive 25% of properties                                                           |