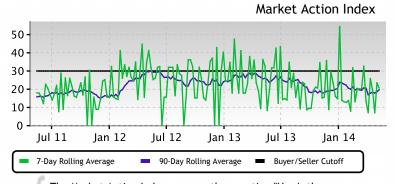

## This Week

The median list price in TAMPA, FL 33629 this week is \$404,950.

The Market Action Index has been trending down lately, while inventory and days-on-market are climbing. The trends imply a weakening market.

The Market Action Index answers the question "How's the Market?" by measuring the current rate of sale versus the amount of the inventory. Index above 30 implies Seller's Market conditions. Below 30, conditions favor the buyer.

Slight upward trend

**Price** 

■ No change

We continue to see prices in this zip code bouncing around this plateau. Look for a persistent up-shift in the Market Action Index before we see prices move from these levels.