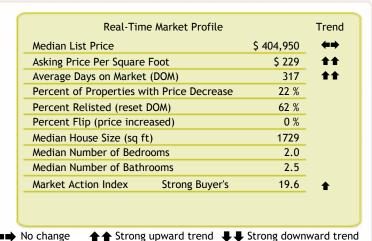

## This Week

The median list price in TAMPA, FL 33629 this week is \$404,950.

The Market Action Index has been trending down lately, while inventory and days-on-market are climbing. The trends imply a weakening market.

## Supply and Demand

Home sales have begun exceeding new inventory. This is a Buyer's market so prices are not yet moving higher as excess inventory is consumed. If the tightening continues and the market moves into the Seller's zone, we may see upward pressure on pricing.

Slight upward trend

**Price** 

■ No change

We continue to see prices in this zip code bouncing around this plateau. Look for a persistent up-shift in the Market Action Index before we see prices move from these levels.